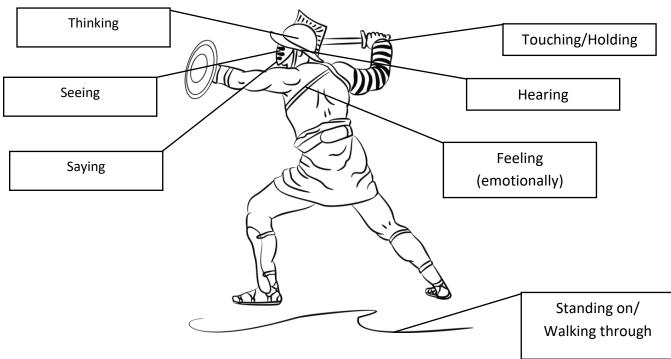

## **Sensory Figure Assignment**

You must *appropriately* complete the sensory figure from one of the perspectives on the gladiator games in Ancient Rome. Your sensory figure must include each of the items indicated below in the task chart. Each statement must show you understand the role of the perspective you have selected. Be as **specific** as possible.

| Task                                                                           | Points<br>Possible | Self-Eval | Points<br>Earned |
|--------------------------------------------------------------------------------|--------------------|-----------|------------------|
| <b>Thinking</b> (What would the person be thinking about the gladiator games?) | 3                  |           |                  |
| Feeling (What would the person be feeling (emotionally) about the games?)      | 3                  |           |                  |
| Touching/Holding                                                               | 3                  |           |                  |
| <b>Saying</b> (What would the person be saying about the gladiator games?)     | 3                  |           |                  |
| <b>Hearing</b> (What types of sounds or words might the person be hearing?)    | 3                  |           |                  |
| Seeing (What would the person be seeing?)                                      | 3                  |           |                  |
| Standing on/Walking Through (Where would the person be? Create the setting.)   | 3                  |           |                  |
| Visually appealing/Neat/Color (Up to you to include)                           | 3                  |           |                  |
| All statements are complete sentences.                                         | 7                  |           |                  |
| Total Points Possible                                                          | 31                 |           |                  |