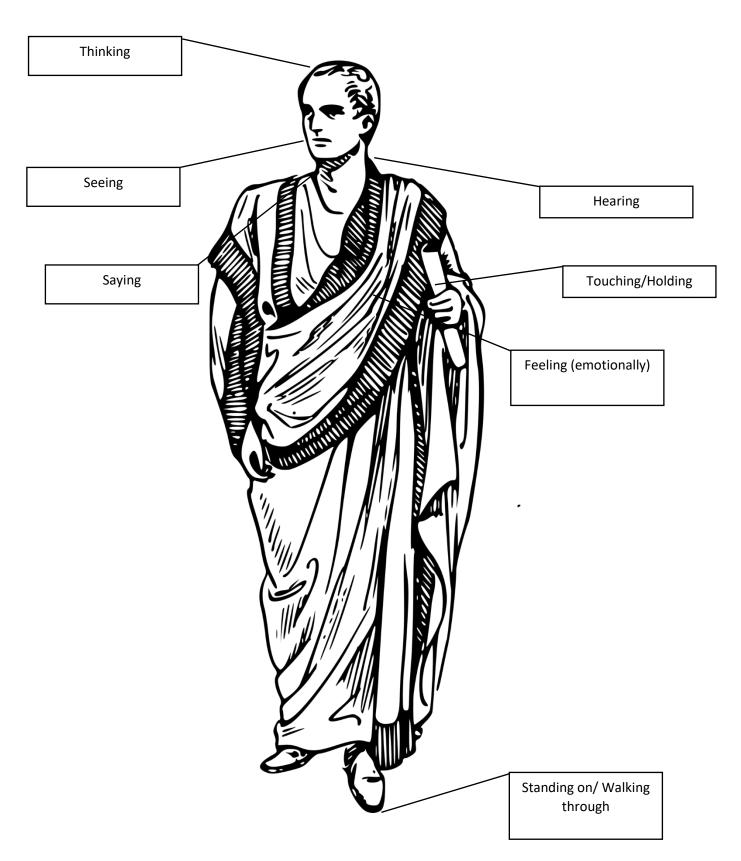

## Plebeians and Patricians Sensory Figures

| Task                                                                                                                                                                                                | Points<br>Possible | Points<br>Earned |
|-----------------------------------------------------------------------------------------------------------------------------------------------------------------------------------------------------|--------------------|------------------|
| Drawing of Plebeian                                                                                                                                                                                 | 3                  | Larrieu          |
| Thought (What would a plebeian be thinking? OR What would they be thinking about their work?)                                                                                                       | 3                  |                  |
| Feeling (What would a plebeian be feeling emotionally? OR How would they feel about their position in society?)                                                                                     | 3                  |                  |
| Touching/Holding (What would a plebeian be touching or holding? OR What type of tool or utensil might they be holding? Etc.)                                                                        | 3                  |                  |
| Saying or Tasting (What might a plebeian be either saying or tasting? Think about what type of food they might be eating. OR Think about something they might say?)                                 | 3                  |                  |
| Wearing (Make sure you dress your sensory figure appropriately)                                                                                                                                     | 3                  |                  |
| Hearing (What types of sounds or words might a plebeian hear?)                                                                                                                                      | 3                  |                  |
| Seeing (What would a plebeian see around him/her? Think about where they would be working or living.)                                                                                               | 3                  |                  |
| Standing on/Walking Through (What type of flooring or place would a plebeian be                                                                                                                     |                    |                  |
| standing on or walking through?)                                                                                                                                                                    | 3                  |                  |
| Visually appealing/Neat/Color                                                                                                                                                                       | 3                  |                  |
| Total Points Possible                                                                                                                                                                               | 30                 |                  |
| Drawing of Patrician                                                                                                                                                                                | 3                  |                  |
| Thought (What would a patrician be thinking? OR What would they be thinking about their work?)                                                                                                      | 3                  |                  |
| Feeling (What would a patrician be feeling emotionally? OR How would they feel about their position in society?)  Touching (Madring (What would a patrician be touching as helding?) OR What two of | 3                  |                  |
| Touching/Holding (What would a patrician be touching or holding? OR What type of tool or utensil might they be holding? Etc.)                                                                       | 3                  |                  |
| Saying or Tasting (What might a patrician be either saying or tasting? Think about what type of food they might be eating. OR Think about something they might say?)                                | 3                  |                  |
| Wearing (Make sure you dress your sensory figure appropriately)                                                                                                                                     | 3                  |                  |
| Hearing (What types of sounds or words might a patrician hear?)                                                                                                                                     | 3                  |                  |
| Seeing (What would a patrician see around him/her? Think about where they would                                                                                                                     |                    |                  |
| be working or living.)                                                                                                                                                                              | 3                  |                  |
| Standing on/Walking Through (What type of flooring or place would a patrician be                                                                                                                    |                    |                  |
| standing on or walking through?)                                                                                                                                                                    | 3                  |                  |
| Visually appealing/Neat/Color                                                                                                                                                                       | 3                  |                  |
| Total Points Possible                                                                                                                                                                               | 30                 |                  |